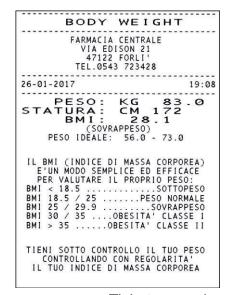

Display with BMI colour indication in digital and analog mode

Ticket example

## **Specifications:**

- It weighs up to 200 Kg with 100 g accuracy
- It measures height up to 200 cm with 1 cm accuracy
- Electronic comparator coin acceptor
- Colour Display, 7 inches size
- Robust load cell
- Name and address of shop can be printed on ticket
- Robust and easy to use machine
- Fast high quality printer with automatic cutter (ticket is made available to customers only after having been cut making impossible for customers to jam printer)
- It prints weight, height, BMI and a judgement about weight condition: underweight, ideal weight, overweight, obesity class I, class II and an indicatoin of the ideal weight range.