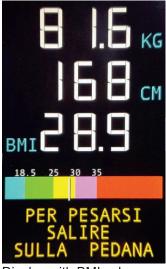

Precisione in farmacia dal 1986 MADE IN ITALY

ROBUSTEZZA FUNZIONALITA' STILE



## **Body Weight Smart BWS-XA**

BWS-XA is a modern people weighing-machine equipped with colour display and printer with automatic cutter, ideal for the operator who wants to provide, for a very convenient price, a professional quality service, without any technical problem. It measures weight and height and prints a ticket with BMI calculation, that is the way suggested by WHO (World Health Organisation) to assess a person weight condition. A special feature, used for the first time in this scale, is the colour indication of BMI condition, that makes it immediately understandable by customers.



Display with BMI colour indication in digital and analog mode



Ticket example

## **Specifications:**

- It weighs up to 200 Kg with 100 g accuracy
- It measures height up to 200 cm with 1 cm accuracy
- Electronic comparator coin acceptor
- Colour Display, 7 inches size
- Robust load cell
- Name and address of shop can be printed on ticket
- Robust and easy to use machine
- Fast high quality printer with automatic cutter (ticket is made available to customers only after having been cut making impossible for customers to jam printer)
- It prints weight, height, BMI and a judgement about weight condition: underweight, ideal weight, overweight, obesity class I, class II and an indicatoin of the ideal weight range.

Dimensions: 33x66x236 cm - peso 45 kg

Power: 110-230V - 35VA

DPS-Promati