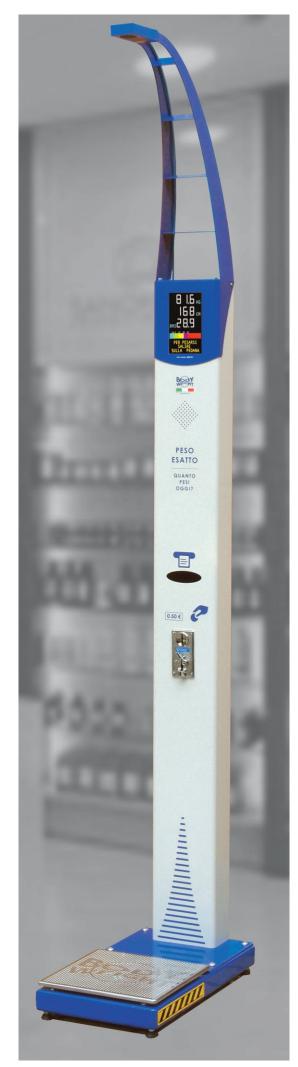

## **Body Weight Smart BWS-XA**

BWS-XA is a modern people weighing-machine equipped with colour display and printer with automatic cutter, ideal for the operator who wants to provide, for a very convenient price, a professional quality service, without any technical problem. It measures weight and height and prints a ticket with BMI calculation, that is the way suggested by WHO (World Health Organisation) to assess a person weight condition. A special feature, used for the first time in this scale, is the colour indication of BMI condition, that makes it immediately understandable by customers.

## **Specifications:**

- It weighs up to 200 Kg with 100 g accuracy
- It measures height up to 200 cm with 1 cm accuracy
- Electronic comparator coin acceptor
- Colour Display, 7 inches size
- Robust load cell
- Name and address of shop can be printed on ticket
- Robust and easy to use machine
- Fast high quality printer with automatic cutter (ticket is made available to customers only after having been cut making impossible for customers to jam printer)
- It prints weight, height, BMI and a judgement about weight condition: underweight, ideal weight, overweight, obesity class I, class II and an indicatoin of the ideal weight range.

Dimensions: 33x66x236 cm - peso 45 kg

Power: 110-230V - 35VA

DPS-Promatic manufactures weighing scales, blood pressure machines and wireless control systems since 1981. Our machines have been sold worldwide in thousands, translated in many languages. They are robust and reliable.